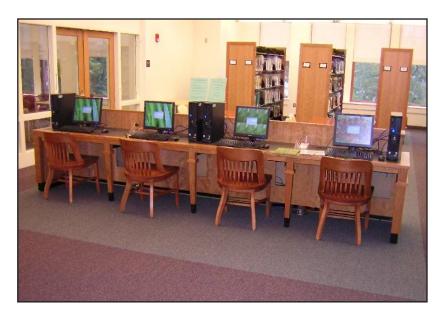

## HLF LIBRARY FURNITURE

Maynard

The Maynard Collection was developed for the new public library in Maynard, Massachusetts. It's unique design, accented by natural cherry hardwood, resulted in a beautiful and durable collection. The original design was a collaboration between architect, dealer and manufacturer. The effort produced a product that is an asset to the community.