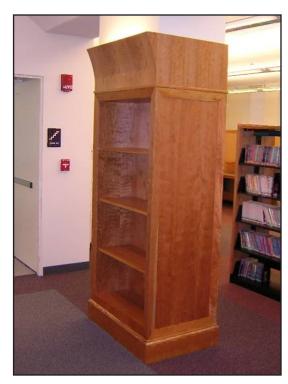

## HLF LIBRARY FURNITURE

Maynard

The Maynard Collection was developed for the new public library in Maynard, Massachusetts. It's unique design, accented by natural cherry hardwood, resulted in a beautiful and durable collection. The original design was a collaboration between architect, dealer and manufacturer. The effort produced a product that is an asset to the community.