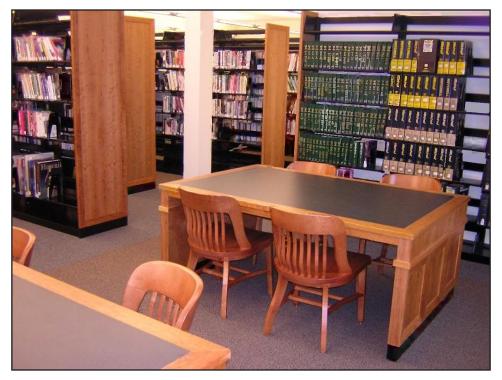

## HLF LIBRARY FURNITURE

Maynard

The Maynard Collection was developed for the new public library in Maynard, Massachusetts. It's unique design, accented by natural cherry hardwood, resulted in a beautiful and durable collection. The original design was a collaboration between architect, dealer and manufacturer. The effort produced a product that is an asset to the community.