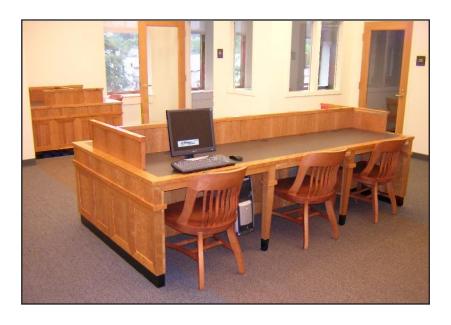

## HLF LIBRARY FURNITURE

Maynard

The Maynard Collection was developed for the new public library in Maynard, Massachusetts. It's unique design, accented by natural cherry hardwood, resulted in a beautiful and durable collection. The original design was a collaboration between architect, dealer and manufacturer. The effort produced a product that is an asset to the community.