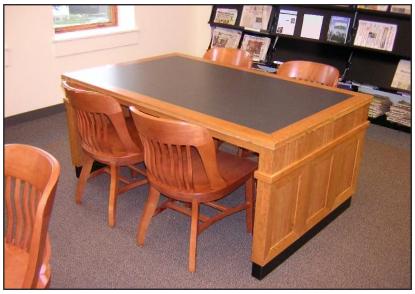

## HLF LIBRARY FURNITURE

Maynard

The Maynard Collection was developed for the new public library in Maynard, Massachusetts. It's unique design, accented by natural cherry hardwood, resulted in a beautiful and durable collection. The original design was a collaboration between architect, dealer and manufacturer. The effort produced a product that is an asset to the community.