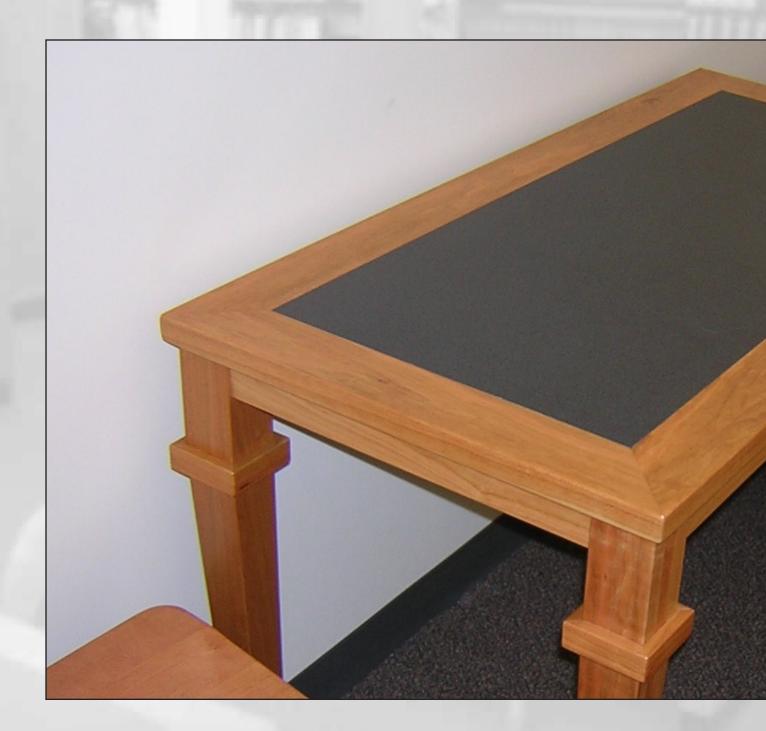

## HLF LIBRARY FURNITURE

Maynard

The Maynard Collection was developed for the new public library in Maynard, Massachusetts. It's unique design, accented by natural cherry hardwood, resulted in a beautiful and durable collection. The original design was a collaboration between architect, dealer and manufacturer. The effort produced a product that is an asset to the community.