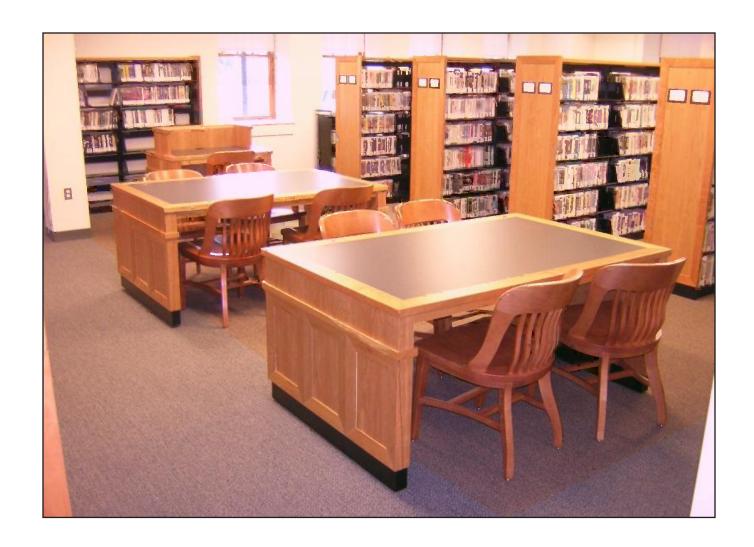

## HLF LIBRARY FURNITURE

Maynard

The Maynard Collection was developed for the new public library in Maynard, Massachusetts. It's unique design, accented by natural cherry hardwood, resulted in a beautiful and durable collection. The original design was a collaboration between architect, dealer and manufacturer. The effort produced a product that is an asset to the community.