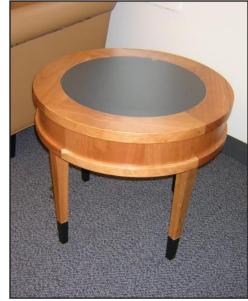

## HLF LIBRARY FURNITURE

Maynard

The Maynard Collection was developed for the new public library in Maynard, Massachusetts. It's unique design, accented by natural cherry hardwood, resulted in a beautiful and durable collection. The original design was a collaboration between architect, dealer and manufacturer. The effort produced a product that is an asset to the community.